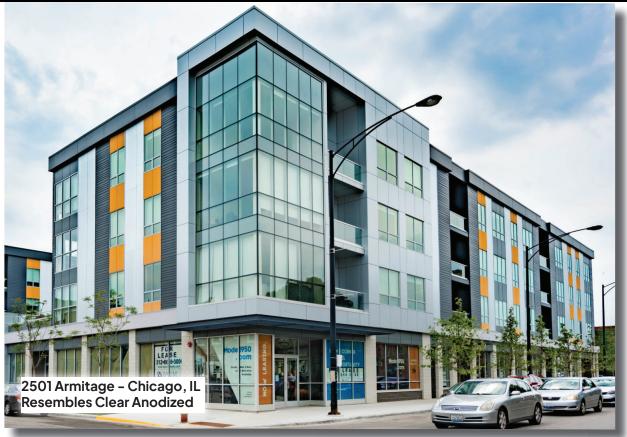

## **RESEMBLES COLORS**

Resembles Light Bronze

Resembles Clear Anodized **Resembles Champagne** Light Range

Dark Range

Light Range

**Resembles Dark Bronze** Dark Range

**Resembles Black** Anodized

For an exact color match, please contact Quaker or your Quaker dealer.