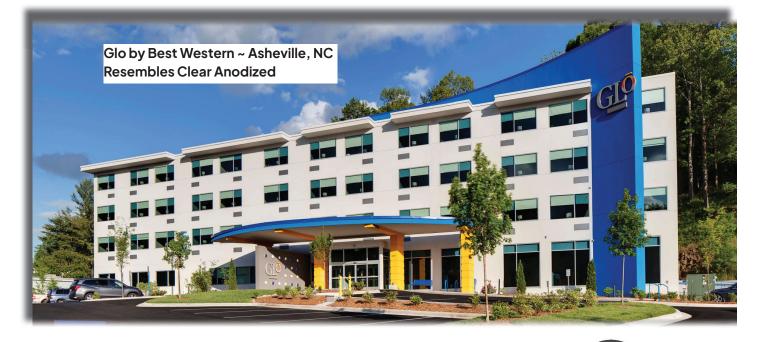

## **RESEMBLES COLORS**

Resembles Light Bronze

Resembles Clear Anodized **Resembles Champagne** Light Range

Dark Range

Light Range

**Resembles Dark Bronze** Dark Range

**Resembles Black** Anodized

For an exact color match, please contact Quaker or your Quaker dealer.