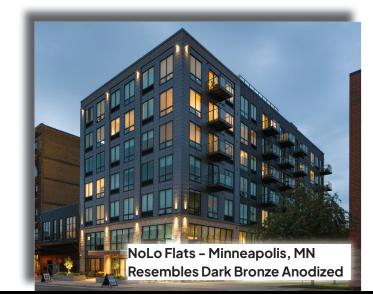

## **RESEMBLES COLORS**

Resembles Light Bronze

Resembles Clear Anodized **Resembles Champagne** Light Range

Dark Range

Light Range

**Resembles Dark Bronze** Dark Range

**Resembles Black** Anodized

For an exact color match, please contact Quaker or your Quaker dealer.